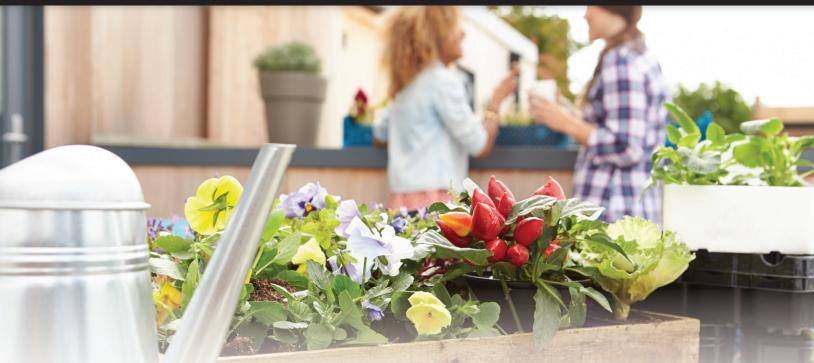

## Sunshine<sup>®</sup> Professional Growing Mix 0.1-0.1-0.1

- · All-purpose blend formulated for indoor and outdoor gardening
- Plants will thrive in this ready-to-use formulation made with the best Canadian sphagnum peat moss
- · Contains a controlled release fertilizer
- Feeds up to 6 months
- Certified as a Premium Potting Soil by the Mulch and Soil Council<sup>®</sup>
- RESILIENCE<sup>®</sup> is the SILICON ADVANTAGE that may improve your plants' resistance to wilting

## Sizes Available:

1.5 CF (75/pallet), 2.5 CF (45/pallet)

**Ingredients:** Canadian sphagnum peat moss, perlite, dolomite lime, controlledrelease fertilizer and wetting agent

© 2023 Sun Gro Horticulture Canada Ltd. All Rights Reserved. <sup>®</sup> Sunshine, Our Expertise is Growing, RESILIENCE and Sun Gro are registered trademarks of Sun Gro Horticulture Canada Ltd. ™ It's already in the mix is being used as a trademark of Sun Gro Horticulture Ltd.