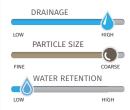

# Perlite-Free Professional Mixes

Sun Gro® Professional Perlite-Free Growing Mixes were designed for growers who require a perlite-free mix. These blended mixes contain grower grade Canadian sphagnum peat moss. This combination of particle size will provide optimum aeration, moisture retention and porosity for plant roots.