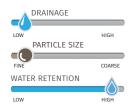

# Sunshine® Mix #4

Recommended where high air capacity and fast drainage are needed during winter months, with water and salt sensitive crops, or where frequent leaching is required.

Contains: Canadian Sphagnum Peat Moss, Coarse Perlite, Dolomite Lime, Long-lasting Wetting Agent, RESILIENCE®

# Sunshine® Mix #4

Recommended where high air capacity and fast drainage are needed.

**Contains:** Canadian Sphagnum Peat Moss, Coarse Perlite, Dolomite Lime, Long-Lasting Wetting Agent and RESiLIENCE®

Available sizes: SunTower 110 cu ft (1/pallet), 80 cu ft loosefill totes (2/pallet), 75 cu ft loosefill totes (2/pallet), 60 cu ft loosefill (2/pallet), Big Shot 55 cu ft (2/pallet), 3.8 cu ft (30/pallet), 2.8 cu ft loosefill (51-54/pallet)