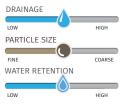

# Perlite-Free Professional Mixes

Sun Gro® Professional Perlite-Free Growing Mixes were designed for growers who require a perlite-free mix. These blended mixes contain grower grade Canadian sphagnum peat moss. This combination of particle size will provide optimum aeration, moisture retention and porosity for plant roots.