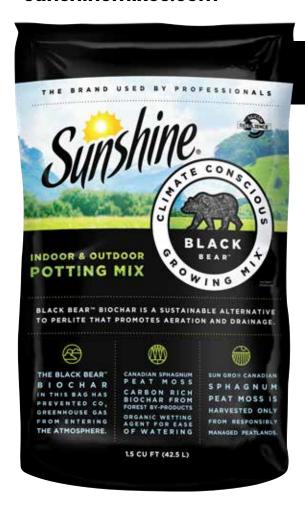

# NEW Black Bear™ Professional Mixes

Black Bear™ biochar is a sustainable alternative to perlite that optimizes aeration and drainage.

The Canadian Sphagnum peat moss in this product is made utilizing responsible peatland management practices and principles.

With Black Bear™ Biochar, carbon is captured and stored preventing CO<sub>2</sub> from being released into our atmosphere.

# Sunshine® Black Bear™ #4 RESiLIENCE®

# Sunshine® Black Bear™ #15 RESiLIENCE®

Recommended where high air capacity and fast drainage are needed: during winter months, with water and salt sensitive crops, or where frequent leaching is required.

**Contains:** Canadian Sphagnum Peat Moss, Wood Biochar, RESiLIENCE®, Dolomite Lime and Wetting Agent

**Available sizes:** SunTower 110 cu ft (1/pallet), 3.8 cu ft (30/pallet)

Recommended for the production of a wide variety of flats, potted plants and hanging baskets. It is also suitable for rooting of cuttings.

**Contains:** Canadian Sphagnum Peat Moss, Wood Biochar, RESiLIENCE®, Dolomite Lime and Wetting Agent

**Available sizes:** SunTower 110 cu ft (1/pallet), 3.8 cu ft (30/pallet)