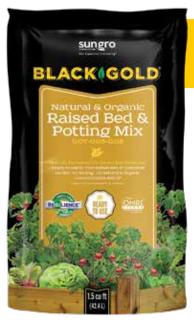

# Black Gold<sup>®</sup> Natural & Organic Raised Bed & Potting Mix 0.07-0.03-0.03

- Natural & organic, OMRI Listed®
- Ready-to-use for vegetables, herbs, and flowers in outdoor raised beds or large pots and containers
- · Professional-quality ingredients
- Contains organic fertilizer and RESILIENCE®
- Provides superior moisture retention with excellent drainage

Available Sizes: 1.5 CF (50/pallet), 2.2 CF (25/pallet)

Ingredients: Bark, compost, Canadian sphagnum peat moss, earthworm castings and organic fertilizer