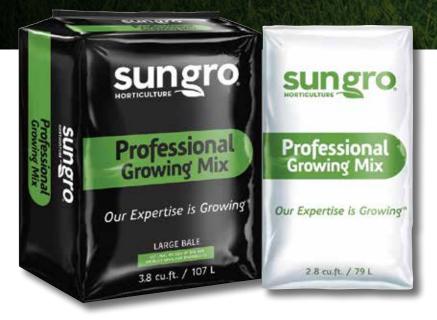

# **Peat Mixes**

Sunshine® products are produced under the industry's highest quality standards and designed to meet the unique needs of your crops while fitting into the flow of your operations. We offer these in either compressed or loosefill packaging in a variety of sizes, from the easy-to-handle 3.8 cubic foot bale to the economy-sized Big Shot or SunTower.

# Sunshine® Mix #1

An all-purpose lightweight growing mix, our most versatile peat based formulation for expert growers. It is used for a wide variety of crops from cuttings to finished product.

**Contains:** Canadian Sphagnum Peat Moss, Perlite, Dolomite Lime, Long-lasting Wetting Agent, RESILIENCE®

**Available sizes:** SunTower 110 cu ft (1/pallet), 80 loosefill totes (2/pallet), Big Shot 55 cu ft (2/pallet), 3.8 cu ft (30/pallet), 2.8 cu ft loosefill (51-54/pallet)