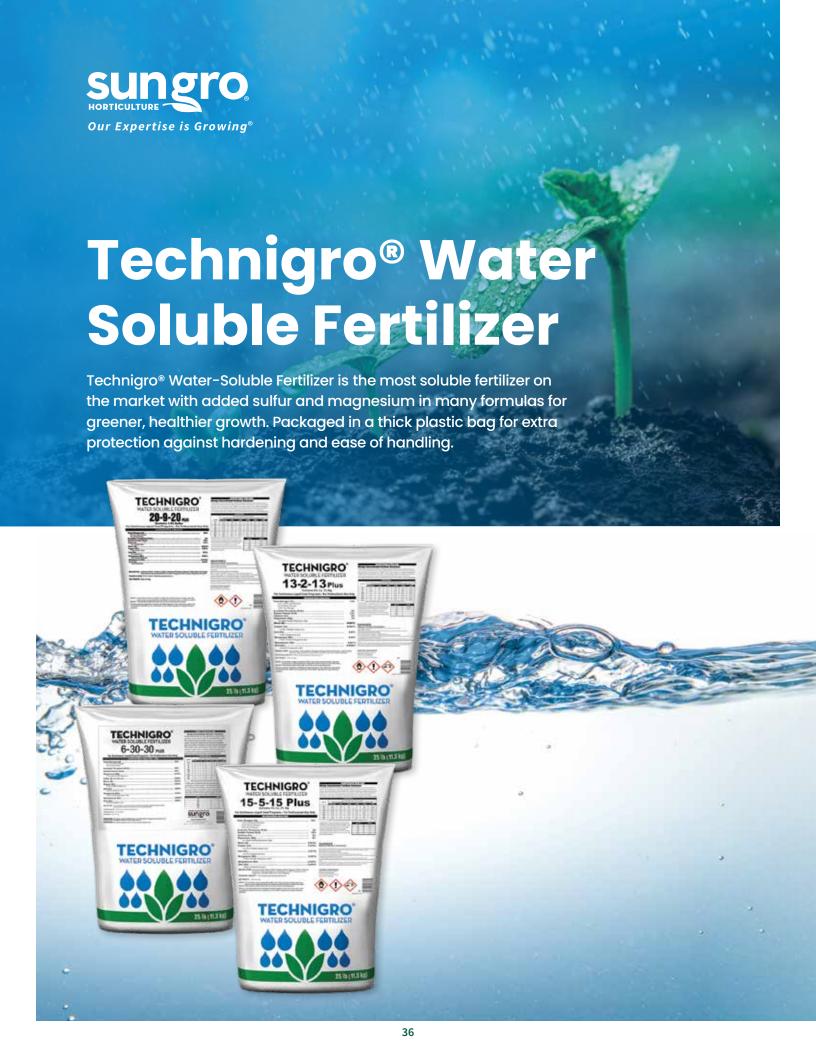

# Technigro® - Perhaps the most soluble fertilizer on the planet!

Technigro® is an effective, high-quality water-soluble fertilizer that dissolves quickly regardless of water quality, irrigation equipment or injector. Technigro® fertilizers stay in solution and never leave residue in the bottom of the tank. With Technigro®, growers spend less time dealing with solubility problems while effectively fertilizing their crops.

- Technigro® 20-9-20 Plus Our best formula for a wide range of crops and conditions. This high nitrate formula is an excellent source to supply readily available sulfur resulting in improved plant vigor and deeper green leaves. Its acidifying effect is useful where irrigation waters have a moderate alkalinity.
- Technigro® 13-2-13 Plus Contains 6% Calcium & 3%
   Magnesium Great for plugs and bedding plants using
   relatively pure irrigation water or where excess alkalinity
   is controlled. Contains phosphorous, calcium and
   magnesium; no need to alternate feed programs.
- Technigro® 6-30-30 plus Recommended when you want high phosphorous and potassium, with low nitrogen levels. The 1:5:5 ratio may enhance flowering in some species by helping maintain an appropriate N:P ratio while contributing to enhanced root growth. The additional potassium helps enhance plant vigor.
- Technigro® 15-5-15 Plus Contains 5% Calcium & 2%
   Magnesium -

An all purpose formulation useful in a wide range of crops and conditions. It produces low to moderate basic reaction to help maintain pH not rising too high in growing mix. This high nitrate formula is an excellent source to supply readily available nitrogen.

All Technigro® "Plus" formulations are recommended for use in peat-lite growing media that do not contain appreciable amounts of micronutrients.