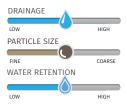

# **Grower Grade Orange**

A screened, high quality professional peat with a medium texture, few sticks and a rich brown color. It holds water and nutrients well, making them available for later plant uptake. Excellent for cutting propagation and large plug production; as well as vegetable, flowering plant and mushroom production.