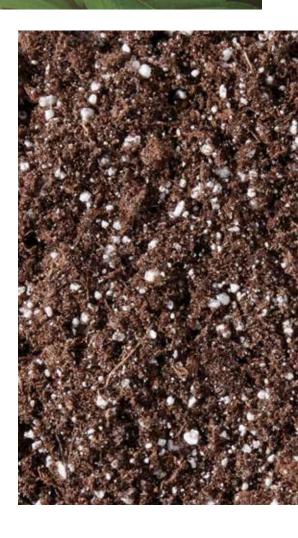

Sun Gro professional and retail products are made with premium ingredients and meet the highest quality standards.

The major role of a growing mix is to support plants, while holding water, air, and nutrients to promote vigorous growth. The following is a brief overview of each of the quality components Sun Gro may use in our mix formulations.

### **Perlite**

What is it? Perlite is derived from crushed volcanic rock, which is expanded (popped) in a furnace. Perlite particles are lightweight, roundish and white.

**What does it do?** Perlite is a natural additive for growing media used to aerate mixes.

### Bark

What is it? Composted bark comes from the forest product industry. The bark is shredded or chipped and then composted to make it a higher value mix component. What does it do? When added to growing mix, composted bark increases air capacity. Its unique particle size and shape allows air to circulate through the soil, improving oxygen availability to plant roots.