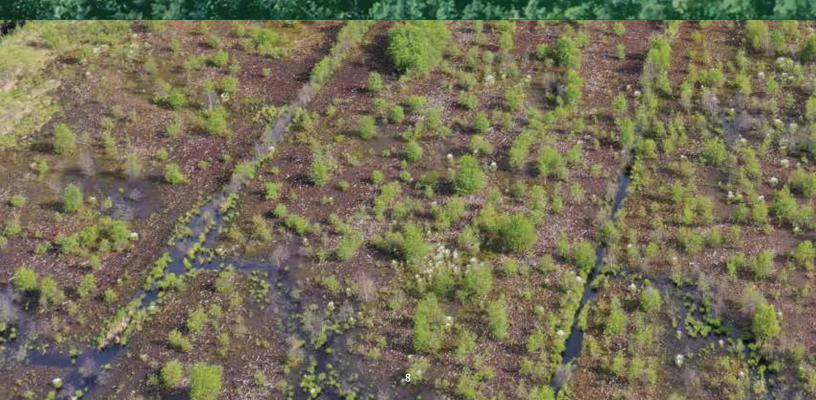

### **HOW WE HARVEST**

The peatland is harrowed inches deep and vacuumed up. THERE ARE ONLY 40-50 SUITABLE HARVEST DAYS PER YEAR.

### **QUALITY OF THE HARVEST**

以《清明音》 "知识这是是一种特别的

A typical harvest DELIVERS 75% PROFESSIONAL GRADE (closer to the surface) and 25% consumer retail.