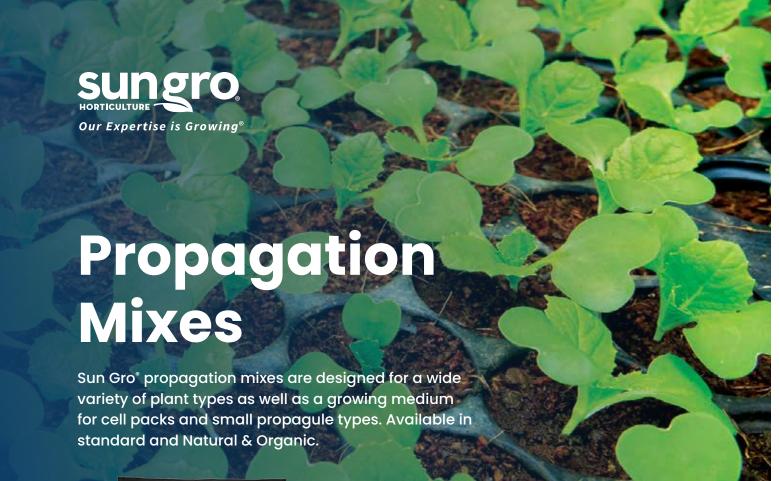

# **Propagation Mixes**

| Blend Name<br>Loosefill Bag or<br>Compressed Bale: | Seed<br>Germination<br>& Plug Trays | Cuttings Liner<br>Propagation<br>Trays |
|----------------------------------------------------|-------------------------------------|----------------------------------------|
| Sunshine® Mix #5                                   | •                                   | •                                      |
| Sunshine® Mix #5 Natural & Organic                 | •                                   | •                                      |