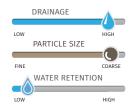

# Perlite-Free Professional Mixes

Sun Gro® Professional Perlite-Free Growing Mixes were designed for growers who require a perlite-free mix. These blended mixes contain grower grade Canadian sphagnum peat moss. This combination of particle size will provide optimum aeration, moisture retention and porosity for plant roots.