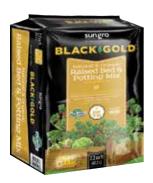

# Black Gold<sup>®</sup> Natural & Organic Raised Bed & Potting Mix 0.07-0.03-0.03

- Natural & organic, OMRI Listed®
- Ready-to-use for vegetables, herbs, and flowers in outdoor raised beds or large pots and containers
- · Professional-quality ingredients
- Contains organic fertilizer and RESILIENCE®
- Provides superior moisture retention with excellent drainage

Available Sizes: 1.5 CF (50/pallet), 2.2 CF (25/pallet)

Ingredients: Bark, compost, Canadian sphagnum peat moss, earthworm castings and organic fertilizer