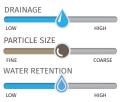

# Perlite-Free Professional Mixes

Sun Gro® Professional Perlite-Free Growing Mixes were designed for growers who require a perlite-free mix. These blended mixes contain grower grade Canadian sphagnum peat moss. This combination of particle size will provide optimum aeration, moisture retention and porosity for plant roots.