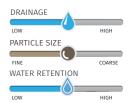

# Grower Grade Green

A screened, high quality, professional peat. It has short fibers with few or no sticks which produces a fine texture with good water retention. This peat is excellent for seedling or plug production. Also, it is often used in the golf course construction.