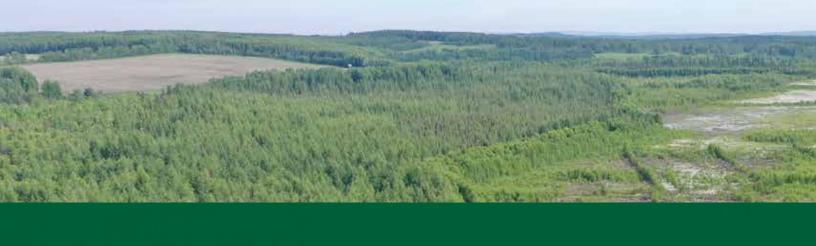

### THE SOURCE

Sun Gro sources peat moss in the 270 million acres of bogs in the northern wetlands of Canada. These bogs in Canada represent 25% of the world's total.

### THE RIGHT BOG

Bogs are chosen for harvest by their suitability for restoration. THEY CAN BE RETURNED TO NEAR-ORIGINAL STATE IN AS LITTLE AS 10-15 YEARS.