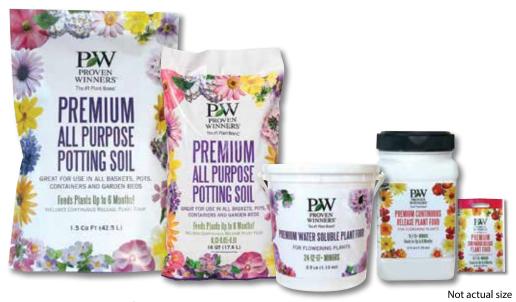

# Helping Americans Create Beautiful and Vigorous Gardens

**Sun Gro** offers several IGC-oriented brands, which are held to the high industry standards of its professional lines. These include well known industry names like **Black Gold**°, **Grower's Gold, Fafard**°, **Sunshine**® **Mix #4** and **Sunshine**®.

Each brand has a distinct set of characteristics that sets it apart from the rest; among them you will find a wide array of potting, specialty mixes and garden amendments.

Many are OMRI Listed® products approved for organic gardening. Sun Gro's Canadian production facilities are Veriflora® Certified for sustainability, and as a founding member of the Canadian Sphagnum Peat Moss Association, Sun Gro practices sustainable peatland management.

potting mixes | specialty mixes | garden amendments