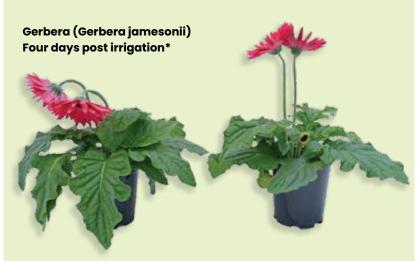

l gardening to container - specific planting to specialty plants and foods.



# **ACROSS NORTH AMERICA**

Sun Gro operates OVER 20 PRODUCTION FACILITIES across North America, where peat is processed with and without other ingredients such as bark, compost, perlite and RESILIENCE®.



# FOR EVERY GARDENER

The enthusiast gardener, the hobbyist and the weekend gardener will all find products to suit their plants, projects and lifestyle.





# GROWER Meet the Team SPECIALISTS













# Contact your Sun Gro Grower Specialist by region at: https://www.sungro.com/ordering-resources/professional







It's already in the mix



# RESiLIENCE® - the silicon advantage:

- may prevent damage caused by heavy metals
- may improve resistance to salt stress
- may improve resistance to wilting





\*Results will vary by plant type and grower practices

# What's in the Mix

We all know the importance of using superior professional growing mixes to get the best results. It's critical in the plants you sell – and it's equally critical that you help your customers in selecting plants grown in superior mixes so they can grow vigorous gardens. And become repeat customers.

Sun Gro professional and retail products are made with premium ingredients and meet the highest quality standards.

The major role of a growing mix is to support plants, while holding water, air, and nutrients to promote vigorous growth. The following is a brief overview of each of the quality components Sun Gro may use in our mix formulations.



# **Perlite**

### 'Natural' Products

Components such as perlite, gyps