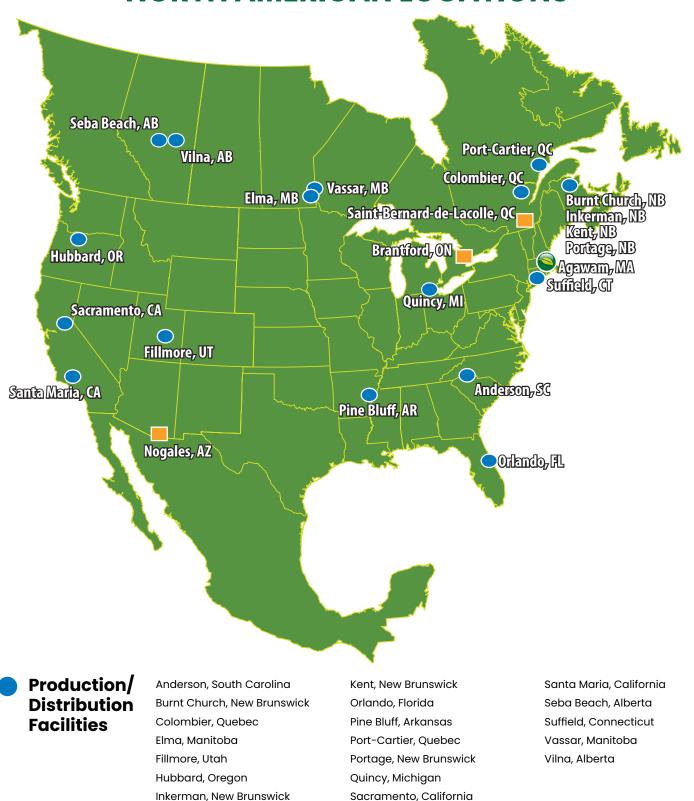

# **ACROSS NORTH AMERICA**

Sun Gro operates OVER 20 PRODUCTION FACILITIES across North America, where peat is processed with and without other ingredients such as bark, compost, perlite and RESILIENCE®.