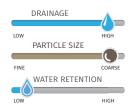

# Perlite-Free Professional Mixes

Sun Gro® Professional Perlite-Free Growing Mixes were designed for growers who require a perlite-free mix. These blended mixes contain grower grade Canadian sphagnum peat moss. This combination of particle size will provide optimum aeration, moisture retention and porosity for plant roots.