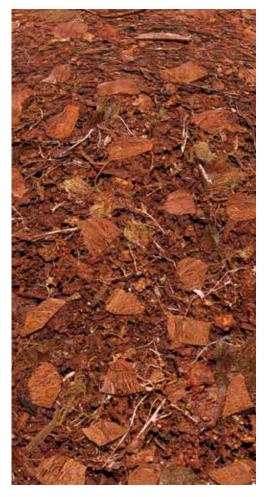

## Coir

What is it? Coir is a blend of short fiber and pith left after coconut fiber is extracted from coconut husks.

What does it do? Coir adds bulk and texture to potting mixes. The short fibers and sponge like pith can provide aeration and water holding in mix.