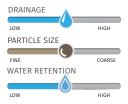

# Perlite-Free Professional Mixes

Sun Gro® Professional Perlite-Free Growing Mixes were designed for growers who require a perlite-free mix. These blended mixes contain grower grade Canadian sphagnum peat moss. This combination of particle size will provide optimum aeration, moisture retention and porosity for plant roots.