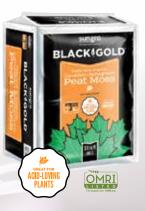

# Black Gold<sup>®</sup> Natural & Organic Canadian Sphagnum Peat Moss

- 100% Canadian sphagnum peat moss
- Suited to acid-loving plants
- May slightly lower the pH of more alkaline soils
- Improves soil water retention and aeration in garden soil
- OMRI Listed®

**Available Sizes:** 

1.0 CF (100/pallet), 2.2 CF (50/pallet) 3.0 CF (35/pallet), 3.8 CF (30/pallet)

Ingredients: Canadian sphagnum peat moss