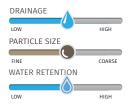

# Black Gold<sup>®</sup> Natural & Organic Raised Bed & Potting Mix 0.07-0.03-0.03

- Natural & organic, OMRI Listed®
- Ready-to-use for vegetables, herbs, and flowers in outdoor raised beds or large pots and containers
- · Professional-quality ingredients
- Contains organic fertilizer and RESILIENCE®
- Provides superior moisture retention with excellent drainage