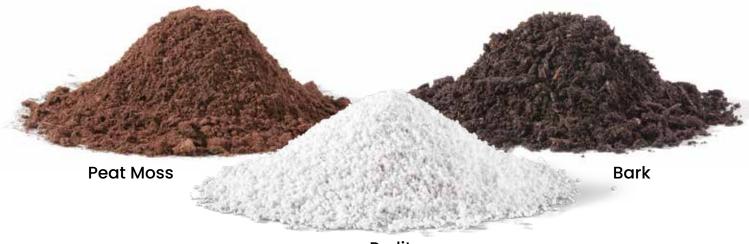

# Global Ingredient Diversity

**Peat Mixes** 

**Perlite-Free Mixes** 

**Bark Mixes** 

Natural & Organic Mixes

**Cultivation Mixes** 

Pelemix™ Coir

Sphagnum Peat Moss

# **Perlite**

### 'Natural' Products

Components such as perlite, gypsum, limestone and RESiLIENCE® silicon are defined as 'natural' which means they are not carbon based but they are obtained from natural deposits and processed without the use of synthetic chemicals. These materials are mined, ground up and screened, and expanded in the case of perlite.

### **Perlite**

What is it? Perlite is derived from crushed volcanic rock, which is expanded (popped) in a furnace. Perlite particles are lightweight, roundish and white.

**What does it do?** Perlite is a natural additive for growing media used to aerate mixes.