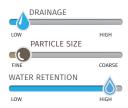

# **Grower Grade White**

A high quality, fibrous peat with a coarse texture and light color. It has a perfect balance of drainage, water retention and air space which makes it excellent for vegetable, flowering plant and nursery production in large pots and hanging baskets.