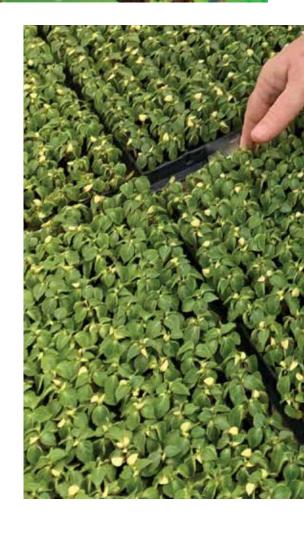

# **Propagation Mixes**

| Blend Name<br>Loosefill Bag or<br>Compressed Bale: | Seed<br>Germination<br>& Plug Trays | Cuttings Liner<br>Propagation<br>Trays |
|----------------------------------------------------|-------------------------------------|----------------------------------------|
| Sunshine® Mix #5                                   | •                                   | •                                      |
| Sunshine® Mix #5 Natural & Organic                 | •                                   | •                                      |