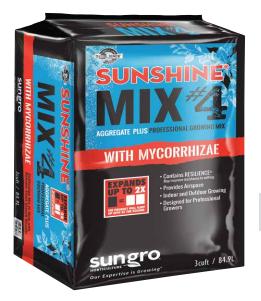

## Sunshine® Mix #4 with Mycorrhizae

- · For indoor growing
- Contains horticultural grade perlite for greater porosity
- Contains RESILIENCE®

## **Available Sizes:**

3.0 CF compressed bales (expands up to 6 CF) (35/pallet)

**Ingredients:** Canadian sphagnum peat moss, perlite, dolomite lime, mycorrhizae and wetting agent.

RESILIENCE® is the SILICON ADVANTAGE that may improve your plants' resistance to wilting.