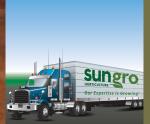

# 70.000 TRUCKS

Sun Gro fills over 70,000 trucks with growing media each year and travels coast to coast and everywhere in between, covering 1000s of miles every year to deliver it.