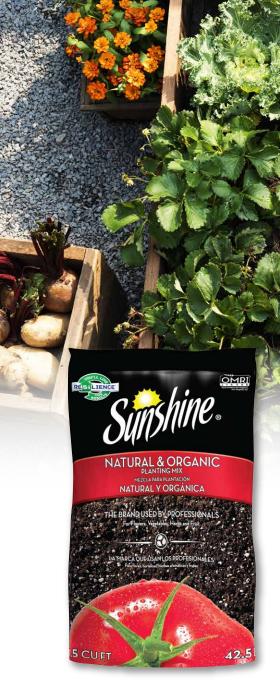

## Sunshine® Natural & Organic Planting Mix

- Same formulation used by commercial greenhouse growers throughout North America
- All-purpose blend formulated for indoor and outdoor gardening
- Contains RESILIENCE®
- OMRI Listed®

## Sizes Available:

1.5 CF (75/pallet), 2.5 CF (45/pallet)

**Ingredients:** Canadian Sphagnum peat moss, perlite, dolomite lime and organic wetting agent

© 2019 Sun Gro Horticulture Canada Ltd. All Rights Reserved.® Sunshine, Our Expertise is Growing, RESILIENCE and Sun Gro are registered trademarks of Sun Gro Horticulture Canada Ltd.